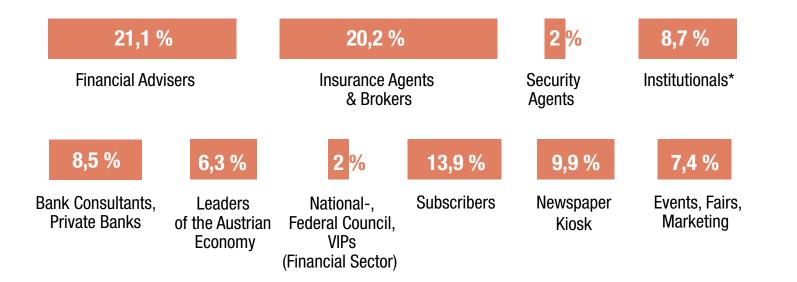

### **READERS' TARGET GROUP / CIRCULATION**

Total printed circulation: 13.500 copies

\*Banks, Insurances, Foundations, Family Offices, Pension Funds, Investment Companies