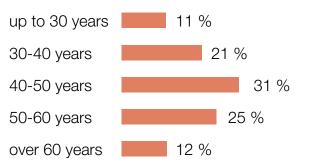

### **AUDIENCE ANALYSIS**

data according to subscribers and data base addresses

79% of readers are male21% of readers are female

### Age groups