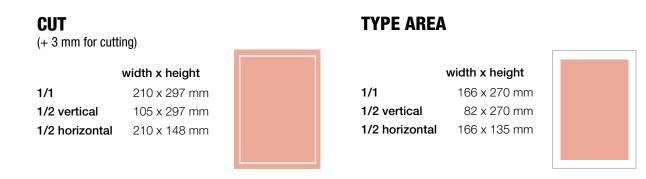

### **INVESTMENT BREAK-DOWN**

| Advert |     | Page Size                   | Prices in Euro (€) |                                                              |
|--------|-----|-----------------------------|--------------------|--------------------------------------------------------------|
|        | 2/1 | format (420x297)            | 9.900,             |                                                              |
|        | 1/1 | format (210x297)            | 5.500,             | <b>Total printed</b><br><b>circulation:</b><br>13.500 copies |
|        | 1/2 | format (210x148), (105x297) | 3.500,             | All prices excl. VAT and compulsory advertising tax          |

### **TECHNICAL DATA**

Magazine format: 210 mm width x 297 mm height (A4) Finishing: adhesive binding, Printing process: Offset printing Content: 60-fold-raster screen, Cover: 80-fold raster Coloured printing ink: 4c, Colour scheme: Euro scheme

Please include a 3 mm bleed on each side of your artwork that needs trimming.

Detailed technical information: https://www.berger.at/services