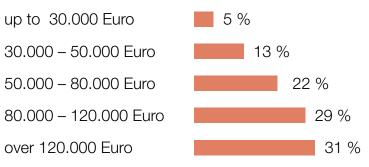

### **AUDIENCE ANALYSIS**

data according to subscribers and data base addresses

79% of readers are male21% of readers are female

### **Annual income**

source: reader survey