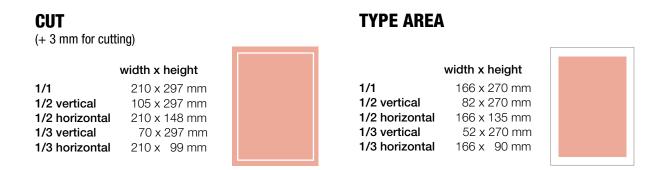

### **INVESTMENT BREAK-DOWN**

| Advert |     | Page Size                   | Prices in Euro (€) |                                                     |
|--------|-----|-----------------------------|--------------------|-----------------------------------------------------|
|        | 2/1 | format (420x297)            | 11.990,            |                                                     |
|        | 1/1 | format (210x297)            | 6.990,             | Total printed<br>circulation:                       |
|        | 1/2 | format (210x148), (105x297) | 4.590,             | All prices excl. VAT and compulsory advertising tax |
|        | 1/3 | format (210x99), (70x297)   | 3.590,             |                                                     |

### **TECHNICAL DATA**

Magazine format: 210 mm width x 297 mm height (A4) Finishing: adhesive binding, Printing process: Offset printing Content: 60-fold-raster screen, Cover: 80-fold raster Coloured printing ink: 4c, Colour scheme: Euro scheme